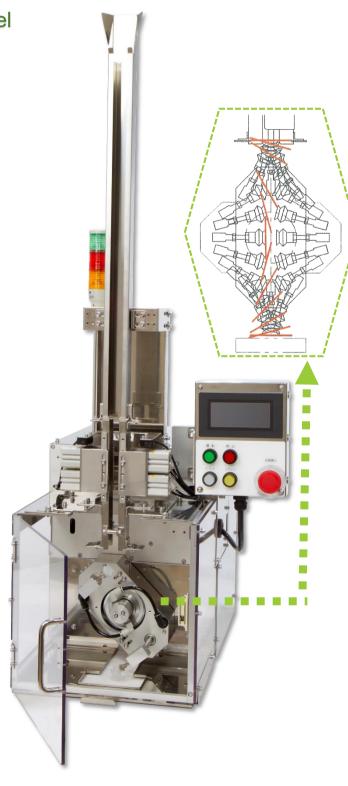

## High-Speed Card Distributor

## MODEL

CT-24T

Easy to use with new Touch Panel
240pcs/min Capacity with
Rotary Mechanism

High-Speed& High-Accuracy

Safe Design

Compact

#### CT-24T FEATURES

HIGH-SPEED CARD DISTRIBUTOR is ideal for placing 'AGELESS' cards, stickers, desiccant sheet, and more on to the conveyor of a packaging machine.

- Compact design, due to the rotary mechanism, permits smooth distributing with high-speed operation.
- High stability for safe operation.
- Easy to change cards with a cassette type feeder.

### SCHEMATIC DIAGRAM