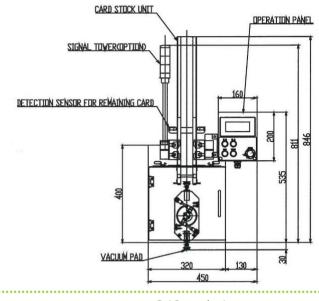

## STANDARD SPECIFICATIONS

Capacity: 240pcs/min

**Dimensions:** 450mm(W)×608mm(D)×535mm(H)

Weight: 35kg

Power Supply: AC 200V 50/60Hz Single phase

Power Consumption: 1KVA

Air Pressure: 0.5~0.6MPa Air Consumption: 100Nℓ/min

Card Size: 30~100mm (W)×30~100mm(L)×MAX1mm(T)