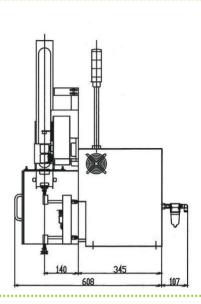

## STANDARD SPECIFICATIONS

Capacity: 240pcs/min

**Dimensions:** 450mm(W)×608mm(D)×535mm(H)

Weight: 35kg

Power Supply: AC 200V 50/60Hz Single phase

Power Consumption: 1KVA

Air Pressure: 0.5~0.6MPa Air Consumption: 100Nℓ/min

Card Size: 30~100mm (W)×30~100mm(L)×MAX1mm(T)