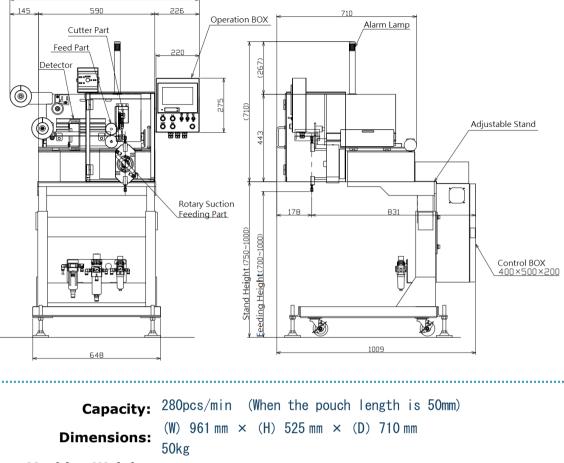

#### **SCHEMATIC** DIAGRAM

### **STANDARD SPECIFICATIONS**

Sales&

Manufacturing

**Headquarters** 

**Tokyo Sales Office** 

**Kyushu Sales Office** 

Machine Weight: AC200V 50/60Hz Single phase 4. 5KVA **Power Supply:** 

**Power Consumption:** 

0.5~0.6 MPa 100NQ/min Air Consumption: (W)  $25 \sim 80 \text{ mm} \times (L) 30 \sim 80 \text{ mm}$ 

Air Pressure:

**Pouch Size:** 

- Please do not hesitate to contact ASAHI KINZOKU for expert advice about our Rotary Suction Distributor.
- Specifications and appearance are subject to change without notice.