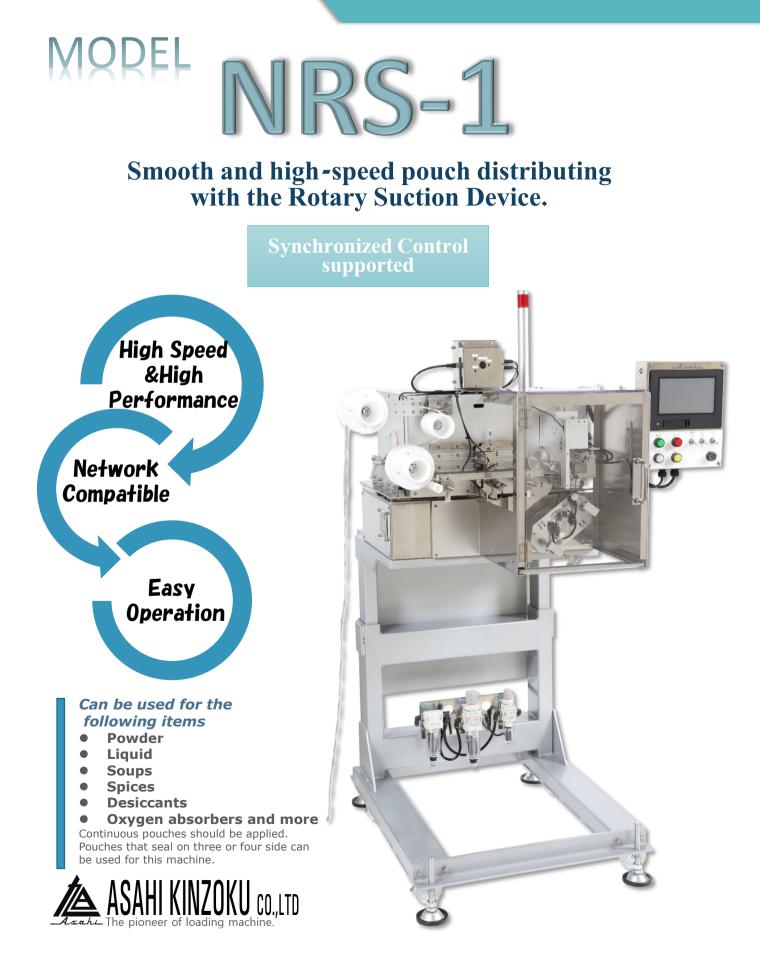

## ASAHI KINZOKU Co., Ltd

The pioneer of loading machine.

# Rotary Suction Distributor



### NRS-1 **FEATURES**

#### **SCHEMATIC** DIAGRAM

### **STANDARD SPECIFICATIONS**

Sales&

Manufacturing

**Headquarters** 

**Tokyo Sales Office** 

**Kyushu Sales Office** 



Machine Weight: AC200V 50/60Hz Single phase 4. 5KVA **Power Supply:** 

**Power Consumption:** 

0.5~0.6 MPa 100NQ/min Air Consumption: (W)  $25 \sim 80 \text{ mm} \times (L) 30 \sim 80 \text{ mm}$ 

Air Pressure:

**Pouch Size:** 

- Please do not hesitate to contact ASAHI KINZOKU for expert advice about our Rotary Suction Distributor.
- Specifications and appearance are subject to change without notice.

# ASAHI KINZOKU co.,ltd 🕰

505 Simomaruya-cho, Nishi-iru, Chiekoin-dori, Shimodachiuri-dori, Kamigyo-ku, Kyoto city 602-8176 JAPAN Tel +81-75-801-0154 Fax +81-75-842-1351 URL http://www.akg.jp/kinzoku/ E-mail