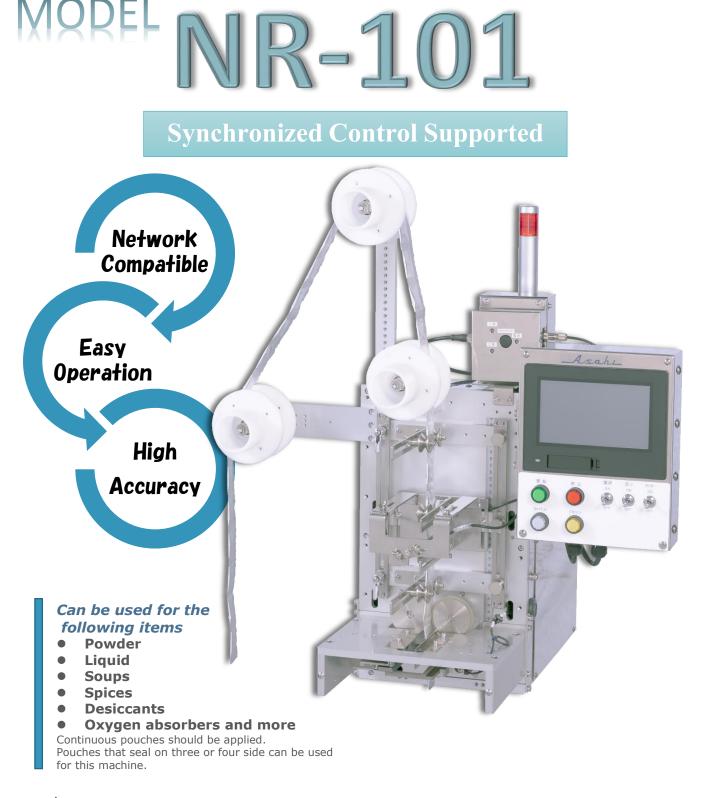

## Automatic Pouch Distributor

| NR-101<br>FEATURES                      | <ul> <li>Our custom-built software allows high-speed &amp; accurate distributing.</li> <li>Easy operation requires only two buttons ,START and STOP, for daily use.</li> <li>100 different types of pouch data can be registered and switched easily among them.</li> <li>Pouch-feed and Cutter are driven by Servo motor for low noise operation.</li> <li>Double cutter allows both accurate cut and stable distribution of pouches having a thickness up to 30 mm.</li> <li>Cutter can be removed quickly for easy maintenance.</li> <li>Easy to connect the NR-101 to your existing packaging machine due to its</li> </ul> |
|-----------------------------------------|---------------------------------------------------------------------------------------------------------------------------------------------------------------------------------------------------------------------------------------------------------------------------------------------------------------------------------------------------------------------------------------------------------------------------------------------------------------------------------------------------------------------------------------------------------------------------------------------------------------------------------|
|                                         | <ul> <li>compactness.</li> <li>Operation panel can be attached to the front / back / left / right according to your specifications.</li> <li>Built in software allows easy installation of optional devices.</li> <li>With the optional suction device, pouches can be distributed and pasted accurately into your desired position.</li> </ul>                                                                                                                                                                                                                                                                                 |
| <b>SCHEMATIC</b><br><b>DIAGRAM</b>      | Alarn Lanp<br>Touch Panel<br>(hovable)                                                                                                                                                                                                                                                                                                                                                                                                                                                                                                                                                                                          |
| STANDARD<br>SPECIFICATIONS              | Capacity: 330pcs/min (When the pouch length is 50mm)<br>Dimensions: (W) 260 mm × (H) 450 mm × (D) 540<br>Machine Weight: 35kg<br>Power Supply: AC200V 50Hz/60Hz 1phase<br>Power Consumption: 1.8KVA<br>Pouch Sizes: (W) 20~100 mm × (L) 25~150 mm × (T) MAX 30 mm                                                                                                                                                                                                                                                                                                                                                               |
| OPTIONAL<br>DEVICES                     | <ul> <li>Vibration Device</li> <li>Dispenser</li> <li>Regulator Device</li> <li>Pouch Crease Smoother</li> <li>Adjustable Stand</li> <li>Suction Device etc.</li> </ul>                                                                                                                                                                                                                                                                                                                                                                                                                                                         |
| ARE AVAILABLE                           | <ul> <li>Please do not hesitate to contact<br/>ASAHI KINZOKU for expert advice<br/>about our new Automatic Pouch<br/>Distributor.</li> <li>Specifications and appearance are<br/>subject to change without notice.</li> </ul>                                                                                                                                                                                                                                                                                                                                                                                                   |
| Sales&<br>Manufacturing<br>Headquarters | Sof Simomaruya-cho, Nishi-iru, Chiekoin-dori,         Shimodachiuri-dori, Kamigyo-ku, Kyoto city         602-8176 JAPAN         Tel + 81-75-801-0154 Fax + 81-75-842-1351         URL http://www.akg.jp/kinzoku/         E-mail asahi@akg.jp                                                                                                                                                                                                                                                                                                                                                                                    |
| Tokyo Sales Office                      | 10-2 Miyamoto-cho, Ageo city, Saitama Prefecture<br>362-0036 JAPAN<br>Tel +81-48-771-0662 Fax +81-48-773-5937                                                                                                                                                                                                                                                                                                                                                                                                                                                                                                                   |
| Kyushu Sales Office                     | No. 206 Ichikura Building, 1-26, 2-chome, Hakata<br>station south, Hakata-ku, Fukuoka city 812-0016,<br>JAPAN<br>Tel +81-92-471-5234 Fax +81-92-473-7150                                                                                                                                                                                                                                                                                                                                                                                                                                                                        |