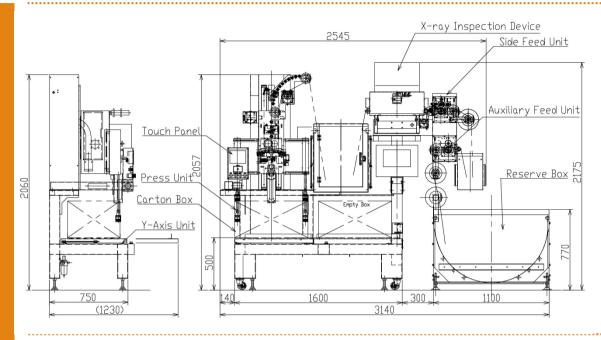

#### SCHEMATIC DIAGRAM

### STANDARD SPECIFICATIONS

Storage Speed 60 m/min (When the box length 600mm)

Pouch Size Width 30~100mm Length 30~100mm

Machine Dimensions L2545mm × H2175mm × D770mm(1230mm)

Storage Box Size  $L700mm \times H350mm \times D500mm$  Reserve Box Size  $L1100mm \times H770mm \times D270mm$ 

Air Pressure Consumption 0.4~0.6MPa Air Consumption 160Nl/min

Power Supply Single phase AC 200V 50/60Hz 2.5KVA

Machine Weight 400kg