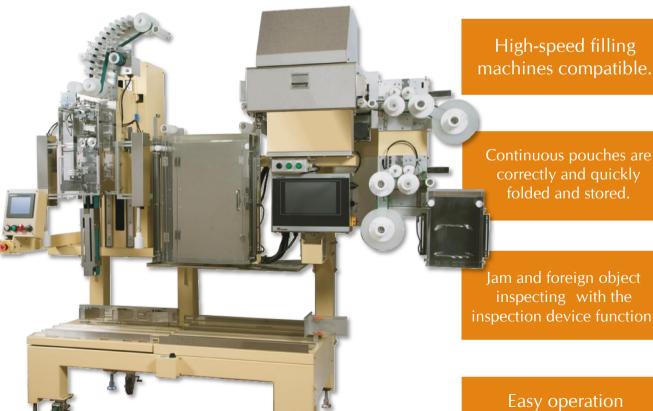

# X-ray Inspection Device

equipped

MODEL

)RA-60

High-Speed Storage

Jam and foreign object inspection system is incorporated.

High-speed filling machines compatible.

folded and stored.

Jam and foreign object inspecting with the inspection device function.

> Easy operation with Touch-Panel.

#### Automatic Folding Device X-ray Inspection Device equipped

Can be used for Powder, Liquid, Spices, Desiccants, Oxygen absorbers and more.