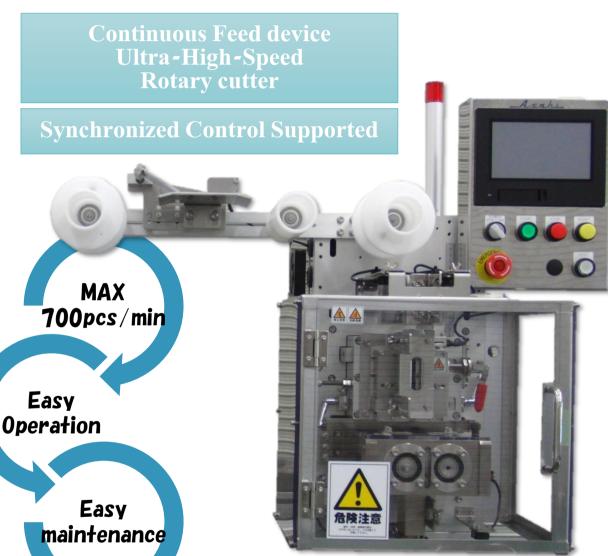

#### NR-700 FEATURES

- Our new continuous feed and cut system realize continuous operations at high speed with a maximum capacity of 700 pouches/minute. (This may change depending on the length of pouches and your specifications.)
- Easily synchronizes with the speed of the production line, from low to high speed, to distribute pouches into your desired position.
- The feed and rotary cutter mechanism are assembled as a unit for easy maintenance.
- Easy to switch between 50 saved pouch types using the simple touch panel.
- Only three buttons required for normal use (START, STOP and RESET).
- A variety of optional devices are available to match your specifications.

## STANDARD SPECIFICATIONS

Capacity: 700pcs/min

Dimensions: (W)  $380 \text{ mm} \times \text{(H)} 500 \text{ mm} \times \text{(D)} 650 \text{ mm}$ 

★The width includes the safe cover, and the height without the Synchro Belt.

Machine Weight: 85kg

Power Supply: AC200V 50Hz/60Hz 3phase

Power Consumption: 2.8KVA

Pouch Sizes: (W)  $30\sim100$  mm  $\times$  (L)  $30\sim150$  mm  $\times$  (T) MAX20 mm