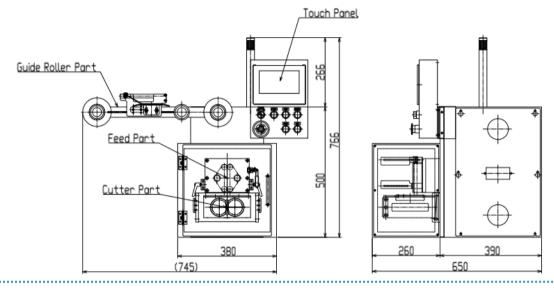

### SCHEMATIC DIAGRAM

## STANDARD SPECIFICATIONS

Capacity: 700pcs/min

Dimensions: (W)  $380 \text{ mm} \times \text{(H)} 500 \text{ mm} \times \text{(D)} 650 \text{ mm}$ 

★The width includes the safe cover, and the height without the Synchro Belt.

Machine Weight: 85kg

Power Supply: AC200V 50Hz/60Hz 3phase

Power Consumption: 2.8KVA

Pouch Sizes: (W)  $30\sim100$  mm  $\times$  (L)  $30\sim150$  mm  $\times$  (T) MAX20 mm