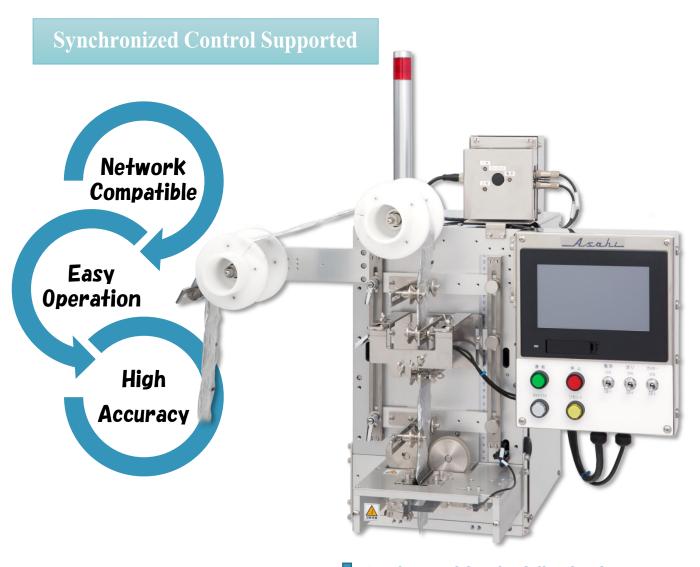

#### NR-81 FEATURES

- Our custom built in software allows high speed & accurate distributing.
- Easy operation requires only two buttons, START and STOP, for daily use.
- 100 different types of pouch data can be registered and switched easily among them.
- Pouch-feed and Cutter are driven by Servo motor for low noise operation.
- Cutter can be removed quickly for easy maintenance.
- Easy to connect the NR-81 to your existing packaging machine due to its compactness.
- Operation panel can be attached to the front / back / left / right according to your specifications.
- Built in software allows easy installation of optional devices.
- With the optional suction device, pouches can be distributed and pasted accurately into your desired position.