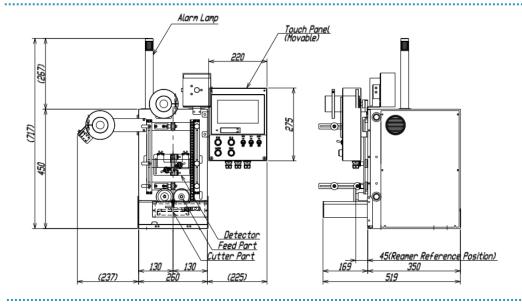

### SCHEMATIC DIAGRAM

## STANDARD SPECIFICATIONS

Capacity: 330pcs/min (When the pouch length is 50mm)

Dimensions: (W)260 mm  $\times$  (H) 450 mm  $\times$  (D) 519

Machine Weight: 33kg

Power Supply: AC200V 50Hz/60Hz 1phase

Power Consumption: 1.3KVA